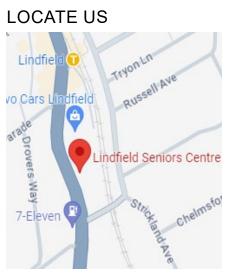

## LINDFIELD SATURDAY FUN TOURNAMENTS 2024

CHESS ON THE NORTH SHORE @ LINDFIELD SENIORS CENTRE (3 MINUTES WALK FROM LINDFIELD STATION)