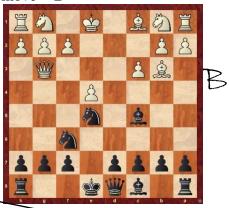

## <u>Surprising openings: "LARSEN ATTACK"</u> TACTICAL TIPS + TRICKS: <u>Opening for White: See Example in Magic Mini</u> Hi everyone, let's look at the Larsen attack. It starts with 1. pawn to b3 and 2. Bishop to b2. White wants to develop while

Hi everyone, let's look at the Larsen attack. It starts with 1. pawn to b3 and 2. Bishop to b2. White wants to develop while improving the space this bishop has along the a1 to h8 diagonal. If (after our 1. pawn to b3), Black goes 1. Pawn to d5, Black is planning to develop around our bishop. So, white can continue 2. Bishop to b2 and afterward Black usually plays 2. Pawn to c5. Now, white can go pawn to e3 and pawn f4 (at some point) to strengthen our bishop's dark squared control. While, further developing moves, like knight to f3 and Bishop to b5, (especially when Black goes knight to c6- we want to take this knight that can pressurize d4 + e5), remain good. If Black goes 1. Pawn to e5, they're planning to block our dark squared bishop directly. But, we can immediately start targeting e5 after Bishop to b2 anyway, moving pawn e3, knight f3 + pawn d4, attacking in the center 🤒 🥹

In each position find the best move/moves. White to move = W Black to move = B

| MAGIC MINIS -                                                                                                                                                                                                                                                                                                                                                                                                                                                                                                                                                                                                                                                                                                                                                                                                                                                                                                                                                                                                                                                                                                                                                                                                                                                                                                                                                                                                                                                                                                                                                                                                                                                                                                                                                                                                                                                                                                                                                                                                                                                                                                                  | UPCOMING EVENT                                   | S                  |
|--------------------------------------------------------------------------------------------------------------------------------------------------------------------------------------------------------------------------------------------------------------------------------------------------------------------------------------------------------------------------------------------------------------------------------------------------------------------------------------------------------------------------------------------------------------------------------------------------------------------------------------------------------------------------------------------------------------------------------------------------------------------------------------------------------------------------------------------------------------------------------------------------------------------------------------------------------------------------------------------------------------------------------------------------------------------------------------------------------------------------------------------------------------------------------------------------------------------------------------------------------------------------------------------------------------------------------------------------------------------------------------------------------------------------------------------------------------------------------------------------------------------------------------------------------------------------------------------------------------------------------------------------------------------------------------------------------------------------------------------------------------------------------------------------------------------------------------------------------------------------------------------------------------------------------------------------------------------------------------------------------------------------------------------------------------------------------------------------------------------------------|--------------------------------------------------|--------------------|
| Each newsletter, a fun mini game.                                                                                                                                                                                                                                                                                                                                                                                                                                                                                                                                                                                                                                                                                                                                                                                                                                                                                                                                                                                                                                                                                                                                                                                                                                                                                                                                                                                                                                                                                                                                                                                                                                                                                                                                                                                                                                                                                                                                                                                                                                                                                              |                                                  |                    |
| 1. b3 d5                                                                                                                                                                                                                                                                                                                                                                                                                                                                                                                                                                                                                                                                                                                                                                                                                                                                                                                                                                                                                                                                                                                                                                                                                                                                                                                                                                                                                                                                                                                                                                                                                                                                                                                                                                                                                                                                                                                                                                                                                                                                                                                       | https://sydneyacademyofchess.com.au/tournament   | ts/upcoming        |
| 2. Bb2 c5 , 2. Bb2 | PARRAMATTA SATURDAY FUN TOURNAMENT 12TH MARCH    | 12:50pm- 4:00pm    |
| 3. e3 Nc6                                                                                                                                                                                                                                                                                                                                                                                                                                                                                                                                                                                                                                                                                                                                                                                                                                                                                                                                                                                                                                                                                                                                                                                                                                                                                                                                                                                                                                                                                                                                                                                                                                                                                                                                                                                                                                                                                                                                                                                                                                                                                                                      | Online Code: 51XQ3P2758                          |                    |
| 4. Bb5 Bd7                                                                                                                                                                                                                                                                                                                                                                                                                                                                                                                                                                                                                                                                                                                                                                                                                                                                                                                                                                                                                                                                                                                                                                                                                                                                                                                                                                                                                                                                                                                                                                                                                                                                                                                                                                                                                                                                                                                                                                                                                                                                                                                     | HORNSBY SUNDAY FUN TOURNAMENT 13TH MARCH         | 12:40pm- 3:50pm    |
| E Dyc6 Dyc6                                                                                                                                                                                                                                                                                                                                                                                                                                                                                                                                                                                                                                                                                                                                                                                                                                                                                                                                                                                                                                                                                                                                                                                                                                                                                                                                                                                                                                                                                                                                                                                                                                                                                                                                                                                                                                                                                                                                                                                                                                                                                                                    | Online Code: 73NU2BIEZ3                          |                    |
| 6. f4 b6                                                                                                                                                                                                                                                                                                                                                                                                                                                                                                                                                                                                                                                                                                                                                                                                                                                                                                                                                                                                                                                                                                                                                                                                                                                                                                                                                                                                                                                                                                                                                                                                                                                                                                                                                                                                                                                                                                                                                                                                                                                                                                                       | PYMBLE SATURDAY FUN TOURNAMENT 19TH MARCH        | 12:40pm- 3:50pm    |
| 7. Nf3 e6                                                                                                                                                                                                                                                                                                                                                                                                                                                                                                                                                                                                                                                                                                                                                                                                                                                                                                                                                                                                                                                                                                                                                                                                                                                                                                                                                                                                                                                                                                                                                                                                                                                                                                                                                                                                                                                                                                                                                                                                                                                                                                                      | Online Code: OJ3TRKEPPQ                          |                    |
| 8. Ne5 Bb7 <sup>4</sup> 옵 옵 옵 옵 옵                                                                                                                                                                                                                                                                                                                                                                                                                                                                                                                                                                                                                                                                                                                                                                                                                                                                                                                                                                                                                                                                                                                                                                                                                                                                                                                                                                                                                                                                                                                                                                                                                                                                                                                                                                                                                                                                                                                                                                                                                                                                                              | NORTHERN BEACHES SUNDAY FUN TOURNAMENT 20TH MARC | CH 12:40pm- 3:50pm |
| 9. Qe2 a6                                                                                                                                                                                                                                                                                                                                                                                                                                                                                                                                                                                                                                                                                                                                                                                                                                                                                                                                                                                                                                                                                                                                                                                                                                                                                                                                                                                                                                                                                                                                                                                                                                                                                                                                                                                                                                                                                                                                                                                                                                                                                                                      | Online Code: U8EYMM62KX                          |                    |
| 10, 0-0 Nf6                                                                                                                                                                                                                                                                                                                                                                                                                                                                                                                                                                                                                                                                                                                                                                                                                                                                                                                                                                                                                                                                                                                                                                                                                                                                                                                                                                                                                                                                                                                                                                                                                                                                                                                                                                                                                                                                                                                                                                                                                                                                                                                    | EPPING SATURDAY FUN TOURNAMENT 26TH MARCH        | 1:40pm- 4:50pm     |
| 11. f5 exf5                                                                                                                                                                                                                                                                                                                                                                                                                                                                                                                                                                                                                                                                                                                                                                                                                                                                                                                                                                                                                                                                                                                                                                                                                                                                                                                                                                                                                                                                                                                                                                                                                                                                                                                                                                                                                                                                                                                                                                                                                                                                                                                    | Online Code: WOGVDY21IT                          |                    |
| 12. Rxf5 Bd Whose the toughest bird chess                                                                                                                                                                                                                                                                                                                                                                                                                                                                                                                                                                                                                                                                                                                                                                                                                                                                                                                                                                                                                                                                                                                                                                                                                                                                                                                                                                                                                                                                                                                                                                                                                                                                                                                                                                                                                                                                                                                                                                                                                                                                                      | To enrol in any of the above please pay online   |                    |
| 13. Ng4 0-0 player? Steven Seagull 🥹                                                                                                                                                                                                                                                                                                                                                                                                                                                                                                                                                                                                                                                                                                                                                                                                                                                                                                                                                                                                                                                                                                                                                                                                                                                                                                                                                                                                                                                                                                                                                                                                                                                                                                                                                                                                                                                                                                                                                                                                                                                                                           | with your credit card or debit card at           | L'ES               |
| 14 Nxf6 gxf6                                                                                                                                                                                                                                                                                                                                                                                                                                                                                                                                                                                                                                                                                                                                                                                                                                                                                                                                                                                                                                                                                                                                                                                                                                                                                                                                                                                                                                                                                                                                                                                                                                                                                                                                                                                                                                                                                                                                                                                                                                                                                                                   | www.sydneyacademyofchess.com.au/payment          | ves                |
| 15. Bxf6 Od7                                                                                                                                                                                                                                                                                                                                                                                                                                                                                                                                                                                                                                                                                                                                                                                                                                                                                                                                                                                                                                                                                                                                                                                                                                                                                                                                                                                                                                                                                                                                                                                                                                                                                                                                                                                                                                                                                                                                                                                                                                                                                                                   | enter the relevant code, and fill in the         | A                  |
| 16. Qg4 checkmate 😌 af h2 Bick an                                                                                                                                                                                                                                                                                                                                                                                                                                                                                                                                                                                                                                                                                                                                                                                                                                                                                                                                                                                                                                                                                                                                                                                                                                                                                                                                                                                                                                                                                                                                                                                                                                                                                                                                                                                                                                                                                                                                                                                                                                                                                              | electronic form, with your child's details.      | coach signing off  |
| fof b2 Bishop ♥                                                                                                                                                                                                                                                                                                                                                                                                                                                                                                                                                                                                                                                                                                                                                                                                                                                                                                                                                                                                                                                                                                                                                                                                                                                                                                                                                                                                                                                                                                                                                                                                                                                                                                                                                                                                                                                                                                                                                                                                                                                                                                                |                                                  | 5 - 5 - 11         |