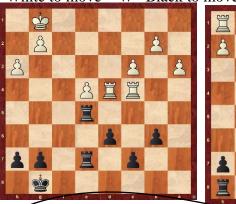

In each position find the best move/moves. White to move = W Black to move = B

| MAGIC MINIS -                                                                                                                                                                                                                                                                                                                                                                                                                                                                                                                                                                                                                                                                                                                                                                                                                                                                                                                                                                                                                                                                                                                                                                                                                                                                                                                                                                                                                                                                                                                                                                                                                                                                                                                                                                                                                                                                                                                                                                                                                                                                                                                  | UPCOMING EVENT                                   | S                  |
|--------------------------------------------------------------------------------------------------------------------------------------------------------------------------------------------------------------------------------------------------------------------------------------------------------------------------------------------------------------------------------------------------------------------------------------------------------------------------------------------------------------------------------------------------------------------------------------------------------------------------------------------------------------------------------------------------------------------------------------------------------------------------------------------------------------------------------------------------------------------------------------------------------------------------------------------------------------------------------------------------------------------------------------------------------------------------------------------------------------------------------------------------------------------------------------------------------------------------------------------------------------------------------------------------------------------------------------------------------------------------------------------------------------------------------------------------------------------------------------------------------------------------------------------------------------------------------------------------------------------------------------------------------------------------------------------------------------------------------------------------------------------------------------------------------------------------------------------------------------------------------------------------------------------------------------------------------------------------------------------------------------------------------------------------------------------------------------------------------------------------------|--------------------------------------------------|--------------------|
| Each newsletter, a fun mini game.                                                                                                                                                                                                                                                                                                                                                                                                                                                                                                                                                                                                                                                                                                                                                                                                                                                                                                                                                                                                                                                                                                                                                                                                                                                                                                                                                                                                                                                                                                                                                                                                                                                                                                                                                                                                                                                                                                                                                                                                                                                                                              |                                                  |                    |
| 1. b3 d5                                                                                                                                                                                                                                                                                                                                                                                                                                                                                                                                                                                                                                                                                                                                                                                                                                                                                                                                                                                                                                                                                                                                                                                                                                                                                                                                                                                                                                                                                                                                                                                                                                                                                                                                                                                                                                                                                                                                                                                                                                                                                                                       | https://sydneyacademyofchess.com.au/tournament   | ts/upcoming        |
| 2. Bb2 c5 , 2. Bb2 | PARRAMATTA SATURDAY FUN TOURNAMENT 12TH MARCH    | 12:50pm- 4:00pm    |
| 3. e3 Nc6                                                                                                                                                                                                                                                                                                                                                                                                                                                                                                                                                                                                                                                                                                                                                                                                                                                                                                                                                                                                                                                                                                                                                                                                                                                                                                                                                                                                                                                                                                                                                                                                                                                                                                                                                                                                                                                                                                                                                                                                                                                                                                                      | Online Code: 51XQ3P2758                          |                    |
| 4. Bb5 Bd7                                                                                                                                                                                                                                                                                                                                                                                                                                                                                                                                                                                                                                                                                                                                                                                                                                                                                                                                                                                                                                                                                                                                                                                                                                                                                                                                                                                                                                                                                                                                                                                                                                                                                                                                                                                                                                                                                                                                                                                                                                                                                                                     | HORNSBY SUNDAY FUN TOURNAMENT 13TH MARCH         | 12:40pm- 3:50pm    |
| E Dyc6 Dyc6                                                                                                                                                                                                                                                                                                                                                                                                                                                                                                                                                                                                                                                                                                                                                                                                                                                                                                                                                                                                                                                                                                                                                                                                                                                                                                                                                                                                                                                                                                                                                                                                                                                                                                                                                                                                                                                                                                                                                                                                                                                                                                                    | Online Code: 73NU2BIEZ3                          |                    |
| 6. f4 b6                                                                                                                                                                                                                                                                                                                                                                                                                                                                                                                                                                                                                                                                                                                                                                                                                                                                                                                                                                                                                                                                                                                                                                                                                                                                                                                                                                                                                                                                                                                                                                                                                                                                                                                                                                                                                                                                                                                                                                                                                                                                                                                       | PYMBLE SATURDAY FUN TOURNAMENT 19TH MARCH        | 12:40pm- 3:50pm    |
| 7. Nf3 e6                                                                                                                                                                                                                                                                                                                                                                                                                                                                                                                                                                                                                                                                                                                                                                                                                                                                                                                                                                                                                                                                                                                                                                                                                                                                                                                                                                                                                                                                                                                                                                                                                                                                                                                                                                                                                                                                                                                                                                                                                                                                                                                      | Online Code: OJ3TRKEPPQ                          |                    |
| 8. Ne5 Bb7 <sup>4</sup> 옵 옵 옵 옵 옵                                                                                                                                                                                                                                                                                                                                                                                                                                                                                                                                                                                                                                                                                                                                                                                                                                                                                                                                                                                                                                                                                                                                                                                                                                                                                                                                                                                                                                                                                                                                                                                                                                                                                                                                                                                                                                                                                                                                                                                                                                                                                              | NORTHERN BEACHES SUNDAY FUN TOURNAMENT 20TH MARC | CH 12:40pm- 3:50pm |
| 9. Qe2 a6                                                                                                                                                                                                                                                                                                                                                                                                                                                                                                                                                                                                                                                                                                                                                                                                                                                                                                                                                                                                                                                                                                                                                                                                                                                                                                                                                                                                                                                                                                                                                                                                                                                                                                                                                                                                                                                                                                                                                                                                                                                                                                                      | Online Code: U8EYMM62KX                          |                    |
| 10, 0-0 Nf6                                                                                                                                                                                                                                                                                                                                                                                                                                                                                                                                                                                                                                                                                                                                                                                                                                                                                                                                                                                                                                                                                                                                                                                                                                                                                                                                                                                                                                                                                                                                                                                                                                                                                                                                                                                                                                                                                                                                                                                                                                                                                                                    | EPPING SATURDAY FUN TOURNAMENT 26TH MARCH        | 1:40pm- 4:50pm     |
| 11. f5 exf5                                                                                                                                                                                                                                                                                                                                                                                                                                                                                                                                                                                                                                                                                                                                                                                                                                                                                                                                                                                                                                                                                                                                                                                                                                                                                                                                                                                                                                                                                                                                                                                                                                                                                                                                                                                                                                                                                                                                                                                                                                                                                                                    | Online Code: WOGVDY21IT                          |                    |
| 12. Rxf5 Bd Whose the toughest bird chess                                                                                                                                                                                                                                                                                                                                                                                                                                                                                                                                                                                                                                                                                                                                                                                                                                                                                                                                                                                                                                                                                                                                                                                                                                                                                                                                                                                                                                                                                                                                                                                                                                                                                                                                                                                                                                                                                                                                                                                                                                                                                      | To enrol in any of the above please pay online   |                    |
| 13. Ng4 0-0 player? Steven Seagull 🥹                                                                                                                                                                                                                                                                                                                                                                                                                                                                                                                                                                                                                                                                                                                                                                                                                                                                                                                                                                                                                                                                                                                                                                                                                                                                                                                                                                                                                                                                                                                                                                                                                                                                                                                                                                                                                                                                                                                                                                                                                                                                                           | with your credit card or debit card at           | L'ES               |
| 14 Nxf6 gxf6                                                                                                                                                                                                                                                                                                                                                                                                                                                                                                                                                                                                                                                                                                                                                                                                                                                                                                                                                                                                                                                                                                                                                                                                                                                                                                                                                                                                                                                                                                                                                                                                                                                                                                                                                                                                                                                                                                                                                                                                                                                                                                                   | www.sydneyacademyofchess.com.au/payment          | ves                |
| 15. Bxf6 Od7                                                                                                                                                                                                                                                                                                                                                                                                                                                                                                                                                                                                                                                                                                                                                                                                                                                                                                                                                                                                                                                                                                                                                                                                                                                                                                                                                                                                                                                                                                                                                                                                                                                                                                                                                                                                                                                                                                                                                                                                                                                                                                                   | enter the relevant code, and fill in the         | A                  |
| 16. Qg4 checkmate 😌 af h2 Bick an                                                                                                                                                                                                                                                                                                                                                                                                                                                                                                                                                                                                                                                                                                                                                                                                                                                                                                                                                                                                                                                                                                                                                                                                                                                                                                                                                                                                                                                                                                                                                                                                                                                                                                                                                                                                                                                                                                                                                                                                                                                                                              | electronic form, with your child's details.      | coach signing off  |
| fof b2 Bishop ♥                                                                                                                                                                                                                                                                                                                                                                                                                                                                                                                                                                                                                                                                                                                                                                                                                                                                                                                                                                                                                                                                                                                                                                                                                                                                                                                                                                                                                                                                                                                                                                                                                                                                                                                                                                                                                                                                                                                                                                                                                                                                                                                |                                                  | 5 - 5 - 11         |