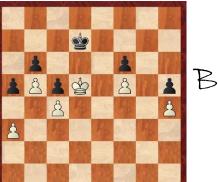

## Question: Here we are

white. How can we make

Black's King

move so our

King can win

In each position find the best move/moves.