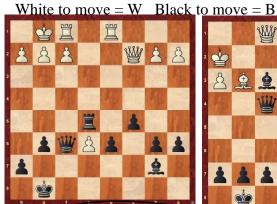

## Question: Here we are

white. How can we make

Black's King

move so our

King can win

In each position find the best move/moves.