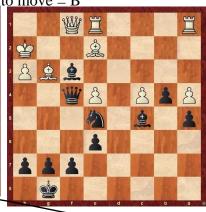

## Question: Here we are

white. How can we make

Black's King

move so our

King can win

In each position find the best move/moves.