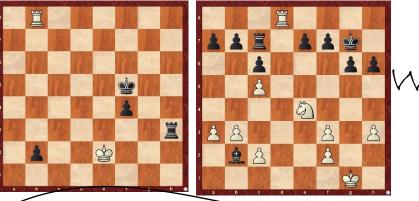

first of these is the Stafford Gambit. The Stafford Gambit is for black and happens after the moves, e4, e5, Nf3, Nf6, Nxe5, Nc6!, Nxc6, dxc6. Like all gambits, one side gives up material to try to get an advantage. Here black has given up a pawn. But, for it, black has super quick development (both bishops can come straight into the game) + great chances to control the centre- (after Bishop c5). White can go very wrong very quickly here, for example pawn d3 (to guard e4). Black plays Bishop c5 and white responds Bishop g5?? This is a losing mistake in fact because now Black has the amazing Knight takes e4 pawn! If Bishop takes Black's Queen, Black has bishop takes f2 pawn check, King e2 and Bishop g4 mate.



In each position find the best move/moves. White to move = W Black to move = B



## MAGIC MINIS

## Each newsletter, a fun mini game.

THE WHAT

- 1. e4 e5
- 2. Nf3 Nf6
- 3. Nxe5 Nc6!
- 4. Nxc6 dxc6
- 5. Bg5? Nxe4!
- 6. dxe4 Bxf2!+
- Ke2 Bg4!!
   White resigns
  - 0-1

Here, even if white takes the knight it's bye bye Queen & game 😂 :)



**Bonus Chess Joke** 

How can cows move

quickly playing chess?

With a cowapult 😊 😌

(; 🙂 🙂 🙂 🙂 🥲

 Why did the bird castle on the kingside instead of on the queenside in its game? Just beak-cause

BONUS CHESS JOKES

- Why couldn't the pirate stop playing chess? Because he was hooked 😌
- Why was the piggy bank so good at chess? Because it had a lot of cents 😊
- Why did the white board win the chess tournament? Because it was remarkable 😊

- What did the lion king say when Simba was about to run out of time in their chess game? He