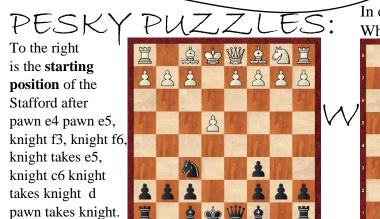

## Winning Tactical Ideas #1: The Stafford Winning Tactical Ideas #1: The Stafford TACTICAL TIPS + TRICKS: Gambit- "For a game in the Stafford See Magic Mini"

Hi guys. This term it's winning tactical ideas. The first of these is the Stafford Gambit. The Stafford Gambit is for black and happens after the moves, e4, e5, Nf3, Nf6, Nxe5, Nc6!, Nxc6, dxc6. Like all gambits, one side gives up material to try to get an advantage. Here black has given up a pawn. But, for it, black has super quick development (both bishops can come straight into the game) + great chances to control the centre- (after Bishop c5). White can go very wrong very quickly here, for example pawn d3 (to guard e4). Black plays Bishop c5 and white responds Bishop g5?? This is a losing mistake in fact because now Black has the amazing Knight takes e4 pawn! If Bishop takes Black's Queen, Black has bishop takes f2 pawn check, King e2 and Bishop g4 mate.