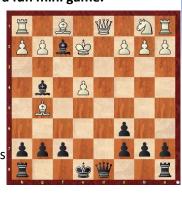

## MAGIC MINIS

## Each newsletter, a fun mini game.

THE WHAT

- 1. e4 e5
- 2. Nf3 Nf6
- 3. Nxe5 Nc6!
- 4. Nxc6 dxc6
- 5. Bg5? Nxe4!
- 6. dxe4 Bxf2!+
- Ke2 Bg4!!
   White resigns
  - 0-1

Here, even if white takes the knight it's bye bye Queen & game 😂 :)