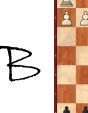

### PUZZLES:

In each position find the best move/moves.

White to move = W

Black to move = B