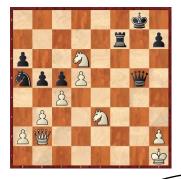

### PUZZLES:

In each position find the best move/moves.

White to move = W

Black to move = B