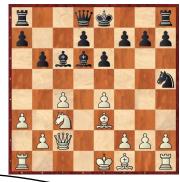

### PUZZLES:

In each position find the best move/moves.

White to move = W

Black to move = B