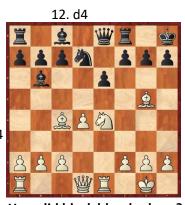

#### Each newsletter, a fun mini game.

1. e4 d5

11. Re1 Kh8

2. Nf3 dxe4

3. Ng5 Nf6

4. Bc4 e6

5. Nc3 Bc5

6. Ngxe4 Nxe4

7. Nxe4 Bb6

8.0-0 0-0

9. d3 Nd7

10. Bg5 Qe8

How did black blunder here?

12 c6??

13. Nd6!! Oops! **black** resigns, Queen trapped