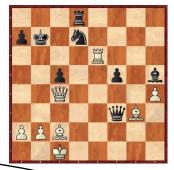

7. Nxe4 Bb6

8.0-0 0-0

9. d3 Nd7

10. Bg5 Qe8

How did black blunder here?

12 c6??

13. Nd6!! Oops! **black** resigns, Queen trapped