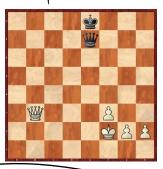

#### Each newsletter, a fun mini game.

1. e4 d5

11. Re1 Kh8

2. Nf3 dxe4

3. Ng5 Nf6

4. Bc4 e6

5. Nc3 Bc5

6. Ngxe4 Nxe4

7. Nxe4 Bb6

8.0-0 0-0

9. d3 Nd7

10. Bg5 Qe8

How did black blunder here?

12 c6??

13. Nd6!! Oops! **black** resigns, Queen trapped